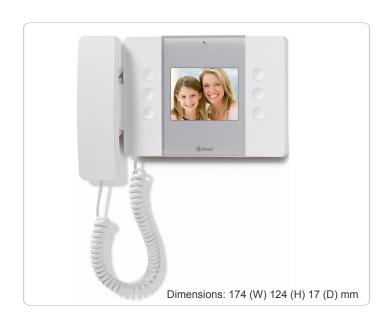

## **IP Concierge station**

Spec sheet Ref: M201/C Code: 12159201

## Description

M201/C concierge station is a full IP solution for the communication in luxury homes, residential buildings, condominiums or office buildings.

Thanks to its technology and Peer2Peer facilities M201/C monitors does not require any server on the installation. The system never becomes busy thanks to the multi-channel feature.

## Features

- Call to any of the apartment monitors.
- Intercommunication with other concierges.
- Search by name or apartment number.
- Panic call and missed calls management.
- 50 pictures memory image.
- Notification of the origin of the calls by labels.
- Self-activation of up to 20 door entry panels.
- 3Vdc Output for call signal repeat.
- Connector RJ-45 fast and secure installation.
- Standard Ethernet LAN, PoE powered.
- Video output by adding an E100 video module.