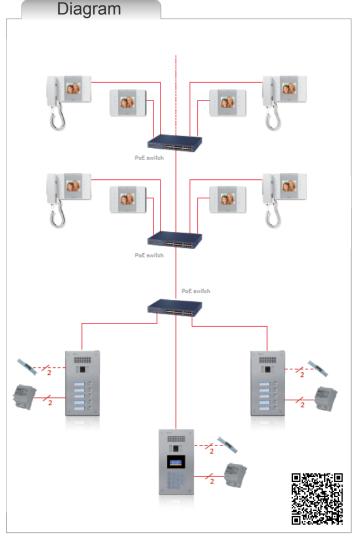

## Description

M201/C concierge station is a full IP solution for the communication in luxury homes, residential buildings, condominiums or office buildings.

Thanks to its technology and Peer2Peer facilities M201/C monitors does not require any server on the installation. The system never becomes busy thanks to the multi-channel feature.

The protocol of communication is TCP/IP which makes possible to be connected to a LAN together with other IP devices in the same installation.

## Features

- Call to any of the apartment monitors.
- Intercommunication with other concierges.
- Search by name or apartment number.
- Panic call and missed calls management.
- 50 pictures memory image.
- Notification of the origin of the calls by labels.
- Self-activation of up to 20 door entry panels.
- 3Vdc Output for call signal repeat.
- Connector RJ-45 fast and secure installation.
- Standard Ethernet LAN, PoE powered.
- Video output by adding an E100 video module.