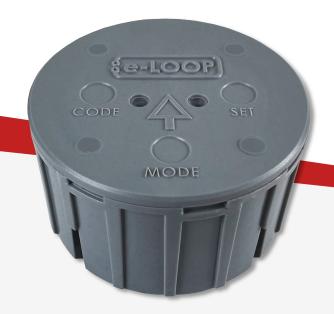

#### **KIT CONTENTS**

- 1 x e-Loop wireless inground module.
- 1 x single channel transceiver.
- 1 x magnet.

### Installation in 3 simple steps

- 1. Code in the e-Loop.
- 2. Core bore 89mm hole 70mm deep and secure using flexible mastic.
- 3. Calibrate the e-Loop... and you're ready to operate in less than 30 minutes.

### **FEATURES**

- High security 128 bit encryption.
- Quick and easy installation.
- Recesses into the driveway.
- Not affected by ground movement.
- 14500 mA battery giving up to 10 years battery life.
- Top access for changing battery.
- Up to 50 metres range.