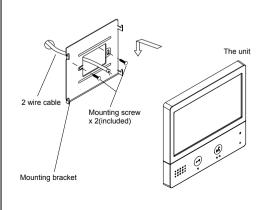

## 3. Mounting

# <u> ②ΕΔ</u>ΣΥ

The installation height is suggested to 145~160cm.

1. Use screws to fasten the mounting bracket to the wall with mounting box.

2. Connect the 2 wire cables to the unit.

3. Mount the unit to the mounting bracket, make sure the unit is absolutely attached to the mounting bracket.