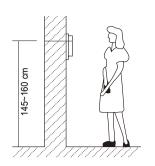

# <u> ②ΕΔ</u>ΣΥ

The installation height is suggested to 145~160cm.

1. Use screws to fasten the mounting bracket to the wall with mounting box.

2. Connect the 2 wire cables to the unit.

3. Mount the unit to the mounting bracket, make sure the unit is absolutely attached to the mounting bracket.