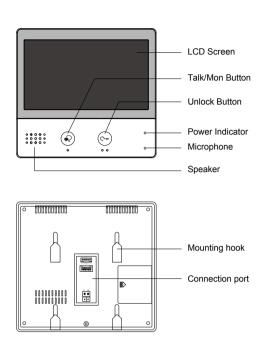

## 1. Parts and Functions

### **Key Functions**

| LCD screen         | Display the images from outdoor station                                                                                     |
|--------------------|-----------------------------------------------------------------------------------------------------------------------------|
| Talk/Mon. key      | <ol> <li>Press to talk with the visitors while<br/>receiving a call</li> <li>Press to monitor outdoor in standby</li> </ol> |
| Unlock key         | Press to release the door for visitors<br>during talking or monitoring                                                      |
| Power<br>Indicator | Light up when the monitor power-on                                                                                          |
| Microphone         | Receives sound from the user                                                                                                |
| Speaker            | Output sound from the outdoor                                                                                               |
| Mounting hook      | Use to hang up the monitor                                                                                                  |
| Connection<br>port | Bus terminal                                                                                                                |
|                    |                                                                                                                             |