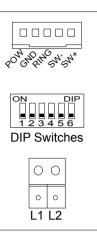

## 2. Terminal Description

**L1,L2:** Bus line terminal.

POW,GND:12~18V extra power connection port.
Ring,GND: Extra buzzer connection port.
SW+,SW-: Extra door bell connection port.
DIP switches: Total 6 bits can be configured.
Bit1~Bit5: User Code setting switch.

Bit6: Video impedance matching switch.