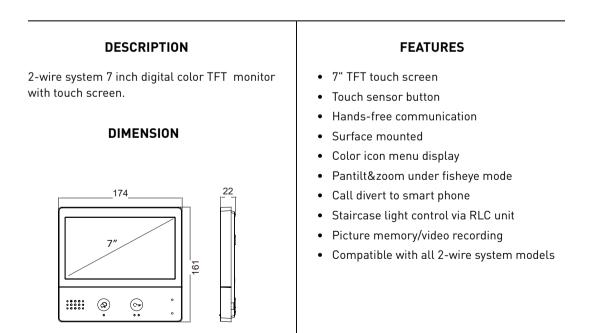

## 4. Specification

| Power Supply: | DC 20~28V                 |
|---------------|---------------------------|
| Consumption:  | Standby 1.8W;             |
|               | Working 8.16W             |
| Screen:       | 7 inch digital color TFT  |
| Resolutions:  | 800 X 480 pixels          |
| Video Signal: | 1Vp-p, 75Ω, CCIR standard |
| Wiring:       | 2 wires, non-polarity     |
| Dimension:    | 161(H)×174(W)×22(D)mm     |

## 5. Ordering Information

| Model No. | Description                                                                              | Menu<br>style |
|-----------|------------------------------------------------------------------------------------------|---------------|
| DT471/TD7 | 7 inch digital color TFT screen<br>monitor with touch screen<br>operation& white housing | Color icon    |