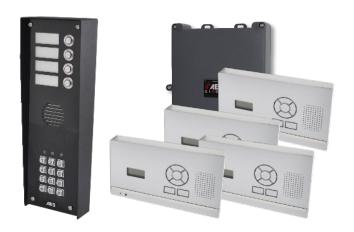

#### 703-HF-IBK4-EU

4 button kit with 4 wall mount monitors, hooded panel with keypad.

\*Prox panels available

Additional handsets (up to total of 4 max per intercom, which can be a mix and match of both styles.)