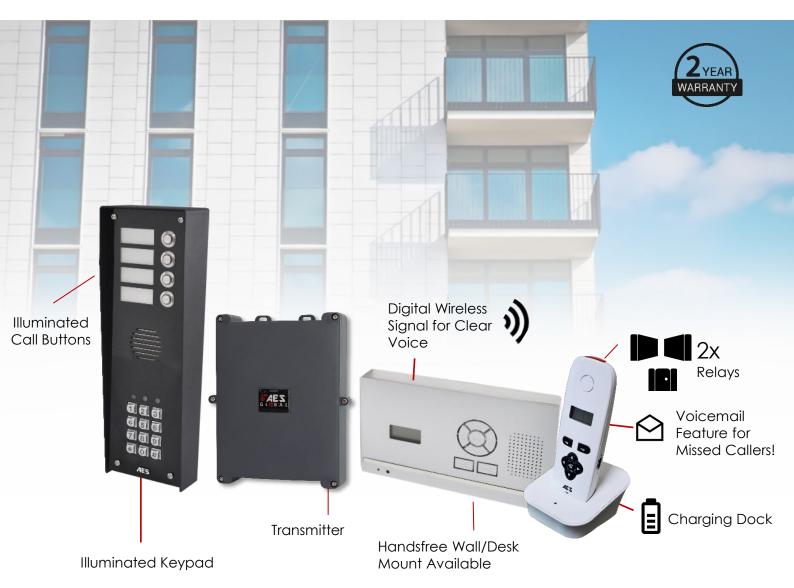

# Digital Enhanced Cordless Telecommunications

Wireless Multi-Button Intercom!

- Digital D.E.C.T wireless intercom system for flats, apartments or shared gate entrances.
- Up to 4 call buttons, each button calling a different handset.
- Working range of 200 metres through concrete (up to 400 metres open field).
- 1 handset per property or apartment.
- Simple setup and install.
- Keypad for coded access (Panels with built in prox reader available).
- Built in voicemail feature for missed callers, user can listen to messages on handset.

| Technical Details   |                                                                          |                                               |                                                                  |
|---------------------|--------------------------------------------------------------------------|-----------------------------------------------|------------------------------------------------------------------|
| Power Supply        | 24v ac/dc (24v dc 2A<br>adaptor included).                               | Cable Between<br>Speech Unit &<br>Transmitter | 4 metre screened CAT5 included.                                  |
| Current Draw        | 50mA standby,<br>1 amp peak.                                             | Max Cable Length                              | 8 metres max.                                                    |
| Relay Outputs       | 2                                                                        | Cable Cores                                   | 2 x SPK, 2 x MIC, 2 x button,<br>2 x relay, 2 x power.           |
| Relay Time          | Adjustable, 1,3,5,9 secs.                                                | Speech Unit IP Rating                         | IP55.                                                            |
| Relay Load          | Max 2 amps, 24v ac.                                                      | Transmitter IP Rating                         | IP65.                                                            |
| Technology Type     | Digital DECT.                                                            | Manufacturer<br>Warranty                      | 2 years* (RTB).                                                  |
| Handsets per System | 4                                                                        | Keypad Programming                            | On the keypad.                                                   |
| Range               | Practical working range of 200 metres. 400 metres open field conditions. | Keypad Codes                                  | 1200. (Total count of memory locations across 3 separate relays) |