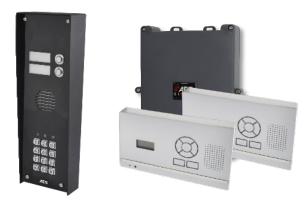

# 703-HF-IBK2-EU

2 button kit with 2 wall mount monitors, hooded panel with keypad.

Additional handsets (up to total of 4 max per intercom, which can be a mix and match of both styles.)