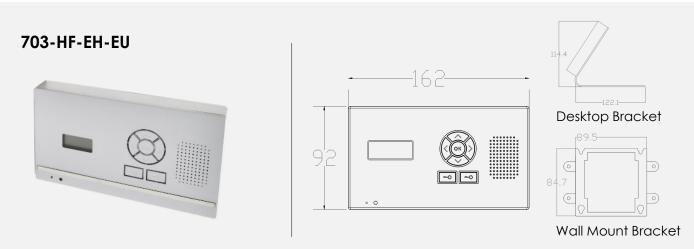

# 703-HF-IBK2-EU

2 button kit with 2 wall mount monitors, hooded panel with keypad.

# 703-HF-IBK3-EU

3 button kit with 3 wall mount monitors, hooded panel with keypad.

#### 703-HF-IBK4-EU

4 button kit with 4 wall mount monitors, hooded panel with keypad.

\*Prox panels available

Additional handsets (up to total of 4 max per intercom, which can be a mix and match of both styles.)