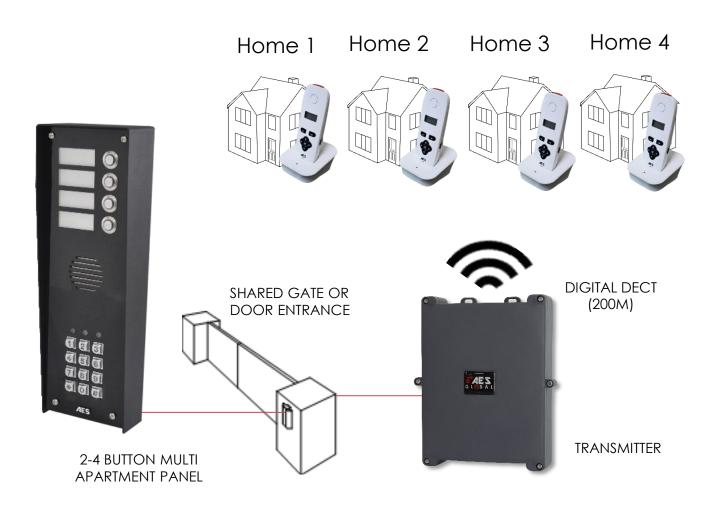

# Digital Enhanced Cordless Telecommunications

Wireless Multi-Button Intercom!

- Digital D.E.C.T wireless intercom system for flats, apartments or shared gate entrances.
- Up to 4 call buttons, each button calling a different handset.
- Working range of 200 metres through concrete (up to 400 metres open field).
- 1 handset per property or apartment.
- Simple setup and install.
- Keypad for coded access (Panels with built in prox reader available).
- Built in voicemail feature for missed callers, user can listen to messages on handset.

| Technical Details   |                                                                          |                                               |                                                                  |
|---------------------|--------------------------------------------------------------------------|-----------------------------------------------|------------------------------------------------------------------|
| Power Supply        | 24v ac/dc (24v dc 2A<br>adaptor included).                               | Cable Between<br>Speech Unit &<br>Transmitter | 4 metre screened CAT5 included.                                  |
| Current Draw        | 50mA standby,<br>1 amp peak.                                             | Max Cable Length                              | 8 metres max.                                                    |
| Relay Outputs       | 2                                                                        | Cable Cores                                   | 2 x SPK, 2 x MIC, 2 x button,<br>2 x relay, 2 x power.           |
| Relay Time          | Adjustable, 1,3,5,9 secs.                                                | Speech Unit IP Rating                         | IP55.                                                            |
| Relay Load          | Max 2 amps, 24v ac.                                                      | Transmitter IP Rating                         | IP65.                                                            |
| Technology Type     | Digital DECT.                                                            | Manufacturer<br>Warranty                      | 2 years* (RTB).                                                  |
| Handsets per System | 4                                                                        | Keypad Programming                            | On the keypad.                                                   |
| Range               | Practical working range of 200 metres. 400 metres open field conditions. | Keypad Codes                                  | 1200. (Total count of memory locations across 3 separate relays) |