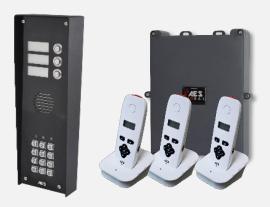

#### 703-IBK3-EU

3 button kit with 3 handsets, hooded panel with keypad.

# 703-HF-IBK3-EU

3 button kit with 3 wall mount monitors, hooded panel with keypad.