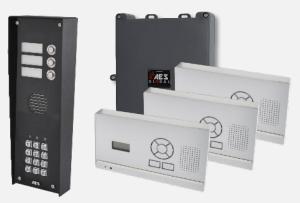

# 703-HF-IBK2-EU

2 button kit with 2 wall mount monitors, hooded panel with keypad.

# 703-HF-IBK3-EU

3 button kit with 3 wall mount monitors, hooded panel with keypad.

#### 703-HF-IBK4-EU

4 button kit with 4 wall mount monitors, hooded panel with keypad.

\*Prox panels available

Additional handsets (up to total of 4 max per intercom, which can be a mix and match of both styles.)