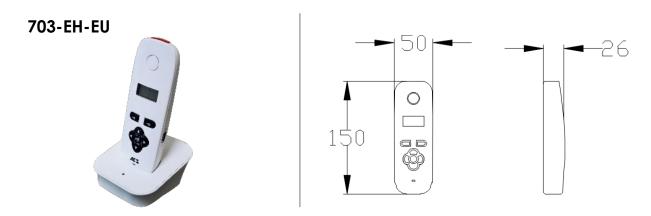

# D.E.C.T 703

# Digital Enhanced Cordless Telecommunications

Wireless Multi-Button Intercom!

- Digital D.E.C.T wireless intercom system for flats, apartments or shared gate entrances.
- Up to 4 call buttons, each button calling a different handset.
- Working range of 200 metres through concrete (up to 400 metres open field).
- 1 handset per property or apartment.
- Simple setup and install.
- Keypad for coded access (Panels with built in prox reader available).
- Built in voicemail feature for missed callers, user can listen to messages on handset.

| Technical Details   |                                                                          |                                               |                                                                  |
|---------------------|--------------------------------------------------------------------------|-----------------------------------------------|------------------------------------------------------------------|
| Power Supply        | 24v ac/dc (24v dc 2A<br>adaptor included).                               | Cable Between<br>Speech Unit &<br>Transmitter | 4 metre screened CAT5 included.                                  |
| Current Draw        | 50mA standby,<br>1 amp peak.                                             | Max Cable Length                              | 8 metres max.                                                    |
| Relay Outputs       | 2                                                                        | Cable Cores                                   | 2 x SPK, 2 x MIC, 2 x button,<br>2 x relay, 2 x power.           |
| Relay Time          | Adjustable, 1,3,5,9 secs.                                                | Speech Unit IP Rating                         | IP55.                                                            |
| Relay Load          | Max 2 amps, 24v ac.                                                      | Transmitter IP Rating                         | IP65.                                                            |
| Technology Type     | Digital DECT.                                                            | Manufacturer<br>Warranty                      | 2 years* (RTB).                                                  |
| Handsets per System | 4                                                                        | Keypad Programming                            | On the keypad.                                                   |
| Range               | Practical working range of 200 metres. 400 metres open field conditions. | Keypad Codes                                  | 1200. (Total count of memory locations across 3 separate relays) |