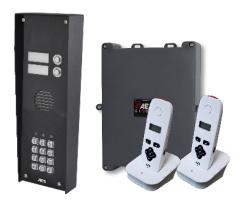

#### 703-IBK2-EU

2 button kit with 2 handsets, hooded panel with keypad.

Additional handsets (up to total of 4 max per intercom, which can be a mix and match of both styles.)