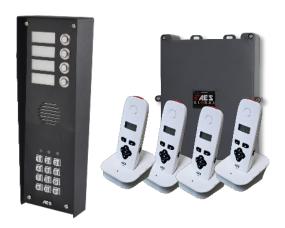

| Keypad Programming                            | On the keypad.                                                   |
| Range               | Practical working range of 200 metres. 400 metres open field conditions. | Keypad Codes                                  | 1200. (Total count of memory locations across 3 separate relays) |







### Area code: EU (Europe) US (USA) AU (Australia & NZ)

#### 703-IBK2-EU



2 button kit with 2 handsets, hooded panel with keypad.

# 703-HF-IBK2-EU



2 button kit with 2 wall mount monitors, hooded panel with keypad.

#### 703-IBK3-EU



3 button kit with 3 handsets, hooded panel with keypad.

# 703-HF-IBK3-EU



3 button kit with 3 wall mount monitors, hooded panel with keypad.

#### 703-IBK4-EU



4 button kit with 4 handsets, hooded panel with keypad.

#### 703-HF-IBK4-EU



4 button kit with 4 wall mount monitors, hooded panel with keypad.

\*Prox panels available







Additional handsets (up to total of 4 max per intercom, which can be a mix and match of both styles.)



Additional handsets (up to total of 4 max per intercom, which can be a mix and match of both styles.)

# 703 Call Panel Dimensions PROX/NON PROX