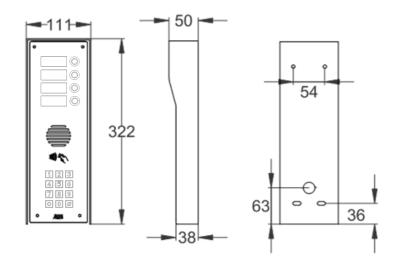

U (Australia & NZ)

#### 703-IBK2-EU



2 button kit with 2 handsets, hooded panel with keypad.

# 703-HF-IBK2-EU



2 button kit with 2 wall mount monitors, hooded panel with keypad.

#### 703-IBK3-EU



3 button kit with 3 handsets, hooded panel with keypad.

# 703-HF-IBK3-EU



3 button kit with 3 wall mount monitors, hooded panel with keypad.

#### 703-IBK4-EU



4 button kit with 4 handsets, hooded panel with keypad.

#### 703-HF-IBK4-EU



4 button kit with 4 wall mount monitors, hooded panel with keypad.

\*Prox panels available







Additional handsets (up to total of 4 max per intercom, which can be a mix and match of both styles.)



Additional handsets (up to total of 4 max per intercom, which can be a mix and match of both styles.)

# 703 Call Panel Dimensions PROX/NON PROX