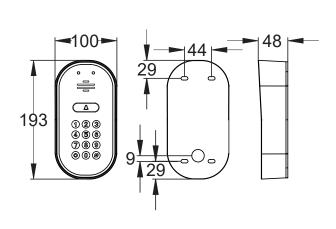

|                                      |     | Technical Details |                                        |
|--------------------------------------|-----|-------------------|----------------------------------------|
| Dial Out Numbers                     | 4   | Relays            | 2                                      |
| Permanent Codes/cards                | 250 | Relay Type        | N/C and N/O                            |
| Time Restricted Codes/cards          | 250 | Relay Load        | 2 amps, 24v ac max                     |
| Temporary Codes/cards                | 50  | Power Consumption | 300mA on dial out, 2amp peak<br>demand |
| Automatic Trigger Events<br>per Week | 50  | Modem Models      | 4G Europe, 4G USA, 4G AUS/NZ           |
| Caller ID Numbers                    | 250 | Power Supply      | 24v dc (24v dc 2A adaptor included)    |
| Time Restricted Caller ID Numbers    | 250 |                   |                                        |