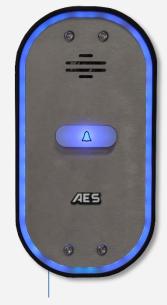

PRIME7-ARC-RSK-EU

PRIME7-ARC-RS-EU (NON KP)

Modern stainless-steel faceplate with an aluminium body, stainless-steel faceplate. Complete with modern blue illuminated buttons and surrounded by our silicon neon blue lit Arc. Available with or without Keypad.