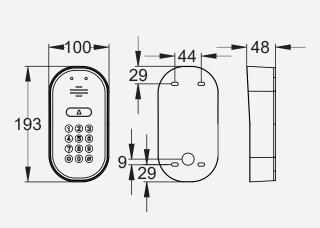

|                                      |     | Technical Details |                                        |
|--------------------------------------|-----|-------------------|----------------------------------------|
| Dial Out Numbers                     | 4   | Relays            | 2                                      |
| Permanent Codes/cards                | 250 | Relay Type        | N/C and N/O                            |
| Time Restricted Codes/cards          | 250 | Relay Load        | 2 amps, 24v ac max                     |
| Temporary Codes/cards                | 50  | Power Consumption | 300mA on dial out, 2amp peak<br>demand |
| Automatic Trigger Events<br>per Week | 50  | Modem Models      | 4G Europe, 4G USA, 4G AUS/NZ           |
| Caller ID Numbers                    | 250 | Power Supply      | 24v dc (24v dc 2A adaptor included)    |
| Time Restricted Caller ID Numbers    | 250 |                   |                                        |