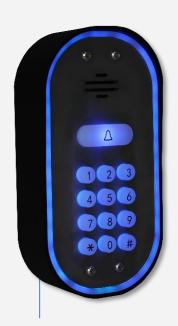

NEW AES PRO APP, user friendly. With Installer and homeowner capabilities.

Area code: EU (Europe)

US (USA)

AU (Australia & NZ)

PRIME7-ARC-RBK-EU

PRIME7-ARC-RB-EU (NON KP)

Stylish all black panel. Aluminium body and gloss black acrylic facia. Complete with modern blue illuminated buttons and surrounded by our silicon neon blue lit Arc. Available with or without Keypad.