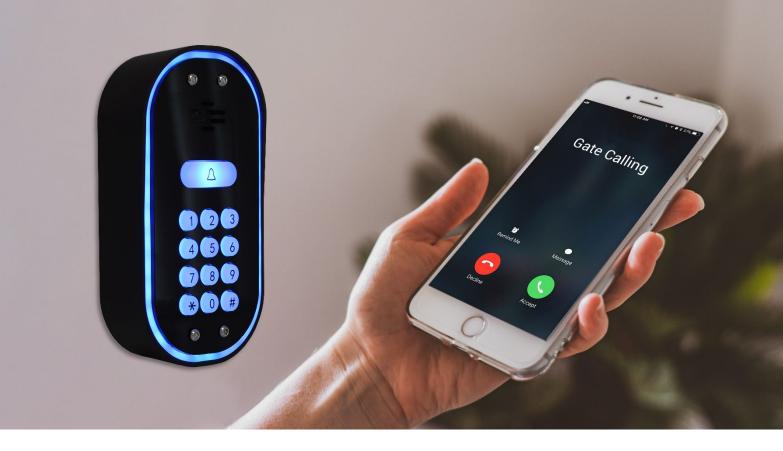

## **Advanced GSM Intercom**

- Calls your home phone and mobiles on roll-over when visitor presses call button.
- Never miss a visitor with mobile calling.
- Works with any standard contract or Pre-Pay GSM Nano SIM card.
- Comes with optional 12 month contract SIM, unlimited calls and texts. (UK/IRE only) (Please check out www.aesglobaltelecom.com for sim information)
- Free home owner app to trigger gates, set up auto opening and closing times, create new access codes, receive notifications on entry, etc.
- Free installer app (AES PRO) for remote programming and diagnostics.
- Optional panels with keypad, proximity reader or both.