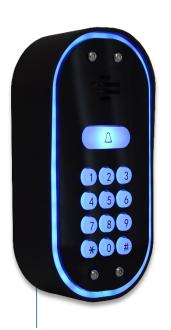

NEW AES PRO APP, user friendly. With Installer and homeowner capabilities.

Area code: EU (Europe)

US (USA)

AU (Australia & NZ)

PRIME7-ARC-RBK-EU

PRIME7-ARC-RB-EU (NON KP)

Stylish all black panel. Aluminium body and gloss black acrylic facia. Complete with modern blue illuminated buttons and surrounded by our silicon neon blue lit Arc. Available with or without Keypad.