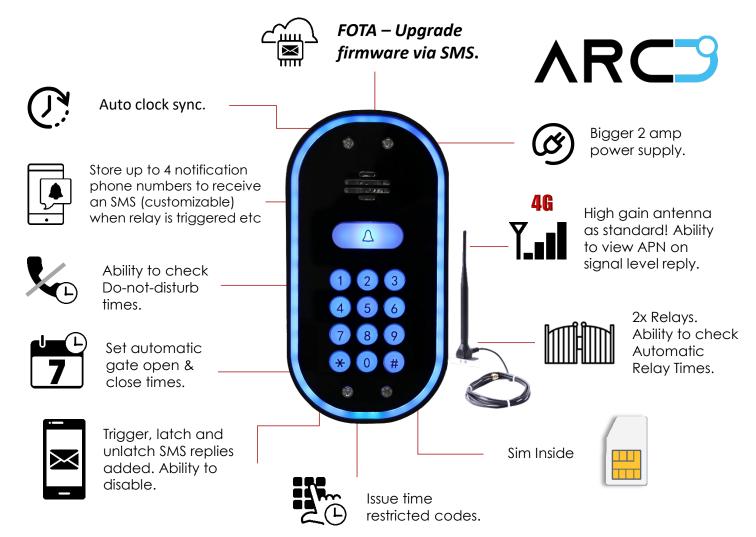

## **Advanced GSM Intercom**

- Calls your home phone and mobiles on roll-over when visitor presses call button.
- Never miss a visitor with mobile calling.
- Works with any standard contract or Pre-Pay GSM Nano SIM card.
- Comes with optional 12 month contract SIM, unlimited calls and texts. (UK/IRE only) (Please check out www.aesglobaltelecom.com for sim information)
- Free home owner app to trigger gates, set up auto opening and closing times, create new access codes, receive notifications on entry, etc.
- Free installer app (AES PRO) for remote programming and diagnostics.
- Optional panels with keypad, proximity reader or both.

|                                      |     | Technical Details |                                        |
|--------------------------------------|-----|-------------------|----------------------------------------|
| Dial Out Numbers                     | 4   | Relays            | 2                                      |
| Permanent Codes/cards                | 250 | Relay Type        | N/C and N/O                            |
| Time Restricted Codes/cards          | 250 | Relay Load        | 2 amps, 24v ac max                     |
| Temporary Codes/cards                | 50  | Power Consumption | 300mA on dial out, 2amp peak<br>demand |
| Automatic Trigger Events<br>per Week | 50  | Modem Models      | 4G Europe, 4G USA, 4G AUS/NZ           |
| Caller ID Numbers                    | 250 | Power Supply      | 24v dc (24v dc 2A adaptor included)    |
| Time Restricted Caller ID Numbers    | 250 |                   |                                        |