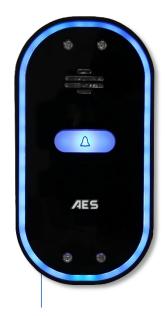

PRIME7-ARC-RSK-EU

PRIME7-ARC-RS-EU (NON KP)

Modern stainless-steel faceplate with an aluminium body, stainless-steel faceplate. Complete with modern blue illuminated buttons and surrounded by our silicon neon blue lit Arc. Available with or without Keypad.